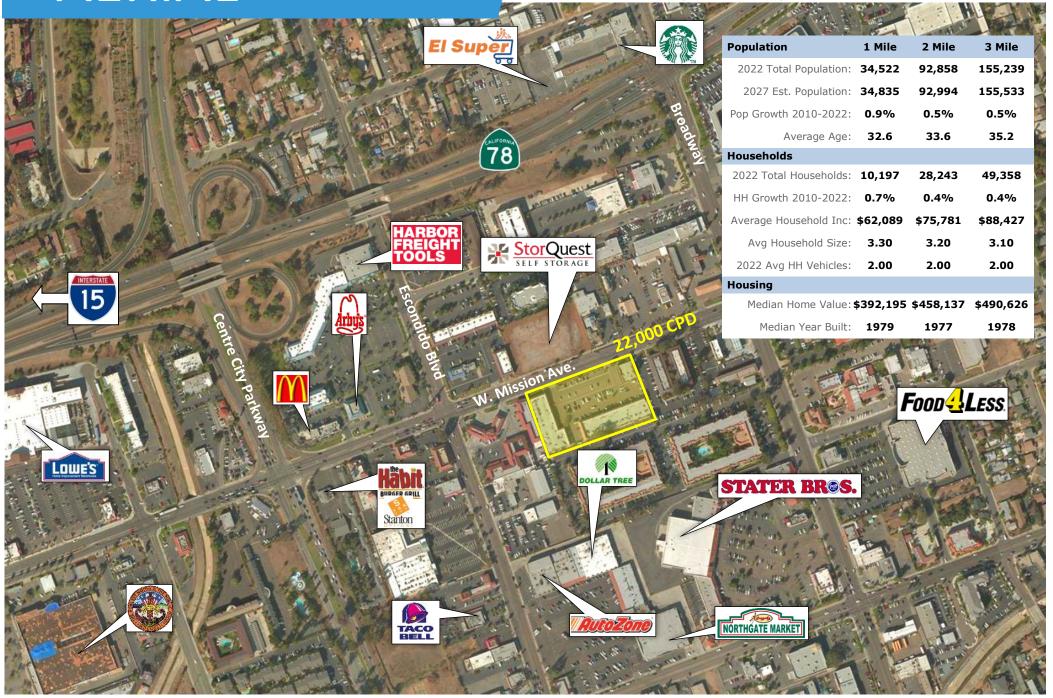

| 1,389 |
| Q     | Mexican Food                            | 1,304 |
| R     | Mexican Food                            | 1,366 |
| S     | Fish Market<br>(Coming Soon)            | 2,172 |
| Т     | Chinese Market                          | 2,402 |
| U     | Thai Restaurant                         | 1,360 |
| V     | Dentist                                 | 1,415 |
| W-Y   | San Diego County<br>Office of Education | 3,999 |
| 201   | Mediterranean Restaurant                | 4,300 |

For more information about this property, please contact:

Rob Bloom Vice President (619) 269-6076 Rob@DuhsCommercial.com CA License: 01302163 Scott Duhs Partner (619) 491-0614 Scott@DuhsCommercial.com CA License: 01048874



### **AERIAL**

# MISSION ESCONDIDO CENTER 205 W Mission Ave, Escondido, CA